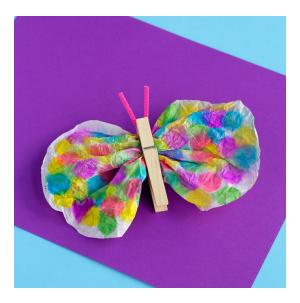

## Instructions / Preparation - Fill spray bottle with water

Give each child a coffee filter, have them color on it with markers.

Have them hold up the coffee filter and spray it with water. The colors should bleed and run together.

Once the filter has dried (10 min.), bunch it in the middle and clasp it with a clothespin.

Draw a smile and draw some eyes. Final touch will be pipe cleaners for antennae held by the tip of the clothes pin. If you don't have pipe cleaners, you can draw antennae and cut them out.