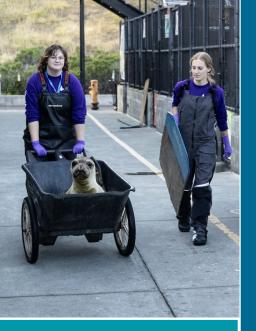

## Stewardship Saturday For high school students

Join Año Nuevo State Park and The Marine Mammal Center as we explore a natural breeding ground for one of the Center's most common patients – elephant seals! Through this event you will learn more about these amazing creatures, how both organizations work to care for them in their natural environment and at the Center's hospital, and better understand the role they play in our ocean ecosystem. We hope by the end of this event you will have a stronger understanding and appreciation of elephant seals, and will have some goals for next steps to take on your conservation journey.